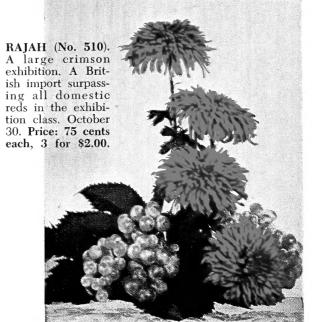

of light green overcast. October 15. Price: \$2.00 each, 3 for \$5.00.



SUNNYSLOPE GLORY (No. 849). This new introduction has completely obliaterated the existence of our old and noted variety, "Ito Pink". It is more perfectly formed than the latter, and the color is in keeping with the illustration. October 25. Price: \$2.00, 3 for \$5.00.



TSUYA (No. 856). A lively rose pink. Flower is of solid substance and long lasting. Rigid stems and a good grower of quality flowers. October 20. Price: \$1.50 each, 3 for \$4.



KOONAN (No. 837). A most perfectly formed exhibition flower of our experience to date. Color is a beautiful shade of coppery bronze with inner side of bright red which is seldom exposed because of its flawless globular form. October 20. Price: \$2.00 each, 3 for \$5.00.



# Five Prize Winning Exhibition Chrysanthemums

RECENT INTRODUCTIONS



SUNBURST (No. 815). Captivating orange bronze—Top.
ROYAL CROWN (No. 816). Deepest maroon red.
AVE MARIA (No. 818). Purest white.

ROSY MORN (No. 817). Beautiful rose pink. TROJAN (No. 819). Bright red and rich gold.

Photographed Oct. 15. Price: \$1.50 each

COLLECTION OF ABOVE 5 GIGANTIC VARIETIES FOR

\$6.00



MT. HOOD (No. 839). This purest white large exhibition flower will develop into a perfectly globular form at maturity. Grown 6 blooms to a plant, our specimen measured nearly 6 inches in diameter. October 25. Price: \$1.00 each, 3 for \$2.75.



SEIKO DREAM (No. 845). Another newcomer from the famous Seikoen Nurseries. Breeders of fine chrysanthemums for two generations, we recommend this variety as represen